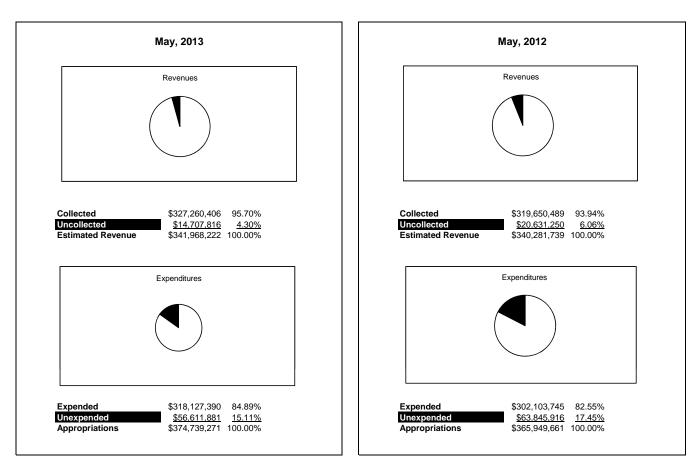

|                                                            |                   |                 |                                         |                   | General                         | l Fund         |                     |                          |
|------------------------------------------------------------|-------------------|-----------------|-----------------------------------------|-------------------|---------------------------------|----------------|---------------------|--------------------------|
| The School District of Sarasota County, FL                 |                   |                 |                                         |                   |                                 | Prior YTD      | Difference          | %                        |
| Revenue & Expenditures - Budget And Actual<br>May 31, 2013 | Account<br>Number | Original        | Amounts<br>Current                      | Actual<br>Amounts | Percentage of<br>Current Budget | Actual         | Increase/(Decrease) | %<br>Increase/(Decrease) |
| REVENUES                                                   | Number            | Originai        | Curreni                                 | Amounts           | Current Buuget                  | Actual         | Increase/(Decrease) | mercase/(Deercase)       |
| Federal Direct                                             | 3100              | 337,827.00      | 354,505.00                              | 295,936.38        | 83.48%                          | 274,741.35     | 21,195.03           | 7.71%                    |
| Federal Through State                                      | 3200              | 2,358,518.00    | 2,358,518.00                            | 1,899,221.54      | 80.53%                          | 1,458,875.07   | 440,346.47          | 30.18%                   |
| State Sources                                              | 3300              | 76,326,878.00   | 75,910,384.00                           | 70,169,304.78     | 92.44%                          | 69,220,888.90  | 948,415.88          | 1.37%                    |
| Local Sources                                              | 3400              | 262,136,195.00  | 263,344,815.00                          | 254,895,943.78    | 96.79%                          | 248,695,983.75 | 6,199,960.03        | 2.49%                    |
| Total Revenues                                             |                   | 341,159,418.00  | 341,968,222.00                          | 327,260,406.48    |                                 | 319,650,489.07 | 7,609,917.41        | 2.38%                    |
| EXPENDITURES                                               |                   | ,,              | , , , , , , , , , , , , , , , , , , , , | , ,               |                                 | , ,            | . , ,.              |                          |
| Current:                                                   |                   |                 |                                         |                   |                                 |                |                     |                          |
| Instruction                                                | 5000              | 245,348,243.00  | 246,919,567.00                          | 207,966,226.80    | 84.22%                          | 191,217,531.19 | 16,748,695.61       | 8.76%                    |
| Pupil Personnel Services                                   | 6100              | 21,271,127.00   | 21,271,127.00                           | 16,964,878.66     | 79.76%                          | 17,474,790.54  | (509,911.88)        | -2.92%                   |
| Instructional Media Services                               | 6200              | 5,153,261.00    | 4,900,409.00                            | 3,513,774.53      | 71.70%                          | 3,869,652.00   | (355,877.47)        | -9.20%                   |
| Instruction and Curriculum Development Services            | 6300              | 2,420,868.00    | 2,445,508.00                            | 2,100,617.03      | 85.90%                          | 2,019,450.26   | 81,166.77           | 4.02%                    |
| Instructional Staff Training Services                      | 6400              | 1,414,041.00    | 1,387,575.00                            | 937,276.29        | 67.55%                          | 1,015,151.02   | (77,874.73)         | -7.67%                   |
| Instruction Related Technolgy                              | 6500              | 2,454,490.00    | 2,454,490.00                            | 2,773,151.81      | 112.98%                         | 2,126,775.30   | 646,376.51          | 30.39%                   |
| Board                                                      | 7100              | 979,175.00      | 979,175.00                              | 708,259.14        | 72.33%                          | 915,982.59     | (207,723.45)        | -22.68%                  |
| General Administration                                     | 7200              | 1,522,246.00    | 1,522,246.00                            | 1,309,594.64      | 86.03%                          | 1,154,220.38   | 155,374.26          | 13.46%                   |
| School Administration                                      | 7300              | 16,537,734.00   | 16,167,822.00                           | 14,386,024.12     | 88.98%                          | 14,241,729.26  | 144,294.86          | 1.01%                    |
| Facilities Acquisition and Construction                    | 7410              | 0.00            | 14,105.00                               | 18,258.85         |                                 | 1,581.19       | 16,677.66           | 1054.75%                 |
| Fiscal Services                                            | 7500              | 1,943,736.00    | 1,943,736.00                            | 1,663,968.88      | 85.61%                          | 1,789,899.91   | (125,931.03)        | -7.04%                   |
| Food Services                                              | 7600              | 29,926.00       | 46,819.00                               | 66,430.97         | 141.89%                         | 30,933.59      | 35,497.38           | 114.75%                  |
| Central Services                                           | 7700              | 5,529,486.00    | 5,231,040.00                            | 4,880,098.43      | 93.29%                          | 4,837,612.25   | 42,486.18           | 0.88%                    |
| Pupil Transportation Services                              | 7800              | 16,926,047.00   | 16,453,185.00                           | 14,256,625.56     | 86.65%                          | 14,447,780.07  | (191,154.51)        | -1.32%                   |
| Operation of Plant                                         | 7900              | 33,651,747.00   | 33,195,364.00                           | 30,081,884.69     | 90.62%                          | 29,659,337.92  | 422,546.77          | 1.42%                    |
| Maintenance of Plant                                       | 8100              | 15,530,937.00   | 15,121,300.00                           | 12,376,795.44     | 81.85%                          | 13,997,251.57  | (1,620,456.13)      | -11.58%                  |
| Administrative Tech Services                               | 8200              | 2,573,338.00    | 2,850,742.00                            | 2,487,325.48      | 87.25%                          | 1,910,811.77   | 576,513.71          | 30.17%                   |
| Community Services                                         | 9100              | 1,540,414.00    | 1,835,061.00                            | 1,636,198.31      | 89.16%                          | 1,393,254.17   | 242,944.14          | 17.44%                   |
| Debt Service                                               | 9200              |                 |                                         |                   |                                 |                |                     |                          |
| Total Expenditures                                         |                   | 374,826,816.00  | 374,739,271.00                          | 318,127,389.63    | 84.89%                          | 302,103,744.98 | 16,023,644.65       | 5.30%                    |
| Excess (Deficiency) of Revenues Over (Under) Expenditure   | 8                 | (33,667,398.00) | (32,771,049.00)                         | 9,133,016.85      | -27.87%                         | 17,546,744.09  | (8,413,727.24)      | -47.95%                  |
| OTHER FINANCING SOURCES (USES)                             |                   |                 |                                         |                   |                                 |                |                     |                          |
| Other Financing Sources                                    | 3700              | 0.00            | 0.00                                    | 0.00              |                                 | 10,824.29      | (10,824.29)         | -100.00%                 |
| Transfers In                                               | 3600              | 20,135,818.00   | 20,135,818.00                           | 12,761,655.54     | 63.38%                          | 13,806,897.74  | (1,045,242.20)      | -7.57%                   |
| Transfers Out                                              | 9700              | (550,279.00)    | (930,590.00)                            | (380,311.00)      | 40.87%                          | (550,279.00)   | 169,968.00          | -30.89%                  |
| Total Other Financing Sources (Uses)                       |                   | 19,585,539.00   | 19,205,228.00                           | 12,381,344.54     | 64.47%                          | 13,267,443.03  | (886,098.49)        | -6.68%                   |
| Net Change in Fund Balances                                |                   | (14,081,859.00) | (13,565,821.00)                         | 21,514,361.39     | -158.59%                        | 30,814,187.12  | (9,299,825.73)      | -30.18%                  |
| Fund Balances, Prior Year                                  | 2800              | 63,999,318.00   | 63,999,318.00                           | 63,999,318.00     | 100.00%                         | 64,819,785.00  | (820,467.00)        | -1.27%                   |
| Adjustment to Fund Balances                                | 2891              |                 |                                         |                   |                                 |                |                     |                          |
| Fund Balances, Current Year                                | 2700              | 49,917,459.00   | 50,433,497.00                           | 85,513,679.39     | 169.56%                         | 95,633,972.12  | (10,120,292.73)     | -10.58%                  |