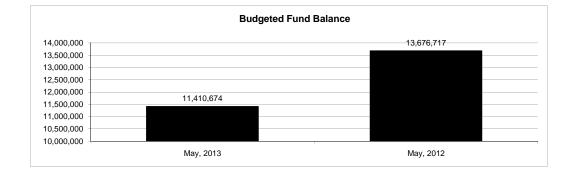

×

|                                                                                          |              |                                     |                  |                 | Capital Pr                                                                                                                                                                                                                                                                                                                                                                                                                                                                                                                                                                                                                                                                                          | ojects                             |                     |                     |
|------------------------------------------------------------------------------------------|--------------|-------------------------------------|------------------|-----------------|-----------------------------------------------------------------------------------------------------------------------------------------------------------------------------------------------------------------------------------------------------------------------------------------------------------------------------------------------------------------------------------------------------------------------------------------------------------------------------------------------------------------------------------------------------------------------------------------------------------------------------------------------------------------------------------------------------|------------------------------------|---------------------|---------------------|
| The School District of Sarasota County, FL<br>Revenue & Expenditures - Budget And Actual | Account      | Budgeter                            | Amounts          | Actual          | Percentage of                                                                                                                                                                                                                                                                                                                                                                                                                                                                                                                                                                                                                                                                                       | Prior YTD                          | Difference          | %                   |
| May 31, 2013                                                                             | Number       | Original                            | Current          | Amounts         | Current Budget                                                                                                                                                                                                                                                                                                                                                                                                                                                                                                                                                                                                                                                                                      | Actual                             | Increase/(Decrease) | Increase/(Decrease) |
| REVENUES                                                                                 |              | 0                                   |                  |                 | , in the second s |                                    | , í                 | · · · ·             |
| Federal Direct                                                                           | 3100         |                                     |                  |                 |                                                                                                                                                                                                                                                                                                                                                                                                                                                                                                                                                                                                                                                                                                     |                                    |                     |                     |
| Federal Through State                                                                    | 3200         |                                     |                  |                 |                                                                                                                                                                                                                                                                                                                                                                                                                                                                                                                                                                                                                                                                                                     |                                    |                     |                     |
| State Sources                                                                            | 3300         | 1,986,515.00                        | 1,993,225.00     | 1,659,977.21    | 83.28%                                                                                                                                                                                                                                                                                                                                                                                                                                                                                                                                                                                                                                                                                              | 1,822,170.92                       | (162,193.71)        | -8.90%              |
| Local Sources                                                                            | 3400         | 75,629,932.00                       | 75,629,932.00    | 77,001,736.82   | 101.81%                                                                                                                                                                                                                                                                                                                                                                                                                                                                                                                                                                                                                                                                                             | 75,394,403.28                      | 1,607,333.54        | 2.13%               |
| Total Revenues                                                                           |              | 77,616,447.00                       | 77,623,157.00    | 78,661,714.03   | 101.34%                                                                                                                                                                                                                                                                                                                                                                                                                                                                                                                                                                                                                                                                                             | 77,216,574.20                      | 1,445,139.83        | 1.87%               |
| EXPENDITURES                                                                             |              | , ,                                 | , ,              | , ,             |                                                                                                                                                                                                                                                                                                                                                                                                                                                                                                                                                                                                                                                                                                     | , ,                                | · · ·               |                     |
| Current:                                                                                 |              |                                     |                  |                 |                                                                                                                                                                                                                                                                                                                                                                                                                                                                                                                                                                                                                                                                                                     |                                    |                     |                     |
| Instruction                                                                              | 5000         |                                     |                  |                 |                                                                                                                                                                                                                                                                                                                                                                                                                                                                                                                                                                                                                                                                                                     |                                    |                     |                     |
| Pupil Personnel Services                                                                 | 6100         |                                     |                  |                 |                                                                                                                                                                                                                                                                                                                                                                                                                                                                                                                                                                                                                                                                                                     |                                    |                     |                     |
| Instructional Media Services                                                             | 6200         |                                     |                  |                 |                                                                                                                                                                                                                                                                                                                                                                                                                                                                                                                                                                                                                                                                                                     |                                    |                     |                     |
| Instruction and Curriculum Development Services                                          | 6300         |                                     |                  |                 |                                                                                                                                                                                                                                                                                                                                                                                                                                                                                                                                                                                                                                                                                                     |                                    |                     |                     |
| Instructional Staff Training Services                                                    | 6400         |                                     |                  |                 |                                                                                                                                                                                                                                                                                                                                                                                                                                                                                                                                                                                                                                                                                                     |                                    |                     |                     |
| Instruction Related Technology                                                           | 6500         |                                     |                  |                 |                                                                                                                                                                                                                                                                                                                                                                                                                                                                                                                                                                                                                                                                                                     |                                    |                     |                     |
| Board                                                                                    | 7100         |                                     |                  |                 |                                                                                                                                                                                                                                                                                                                                                                                                                                                                                                                                                                                                                                                                                                     |                                    |                     |                     |
| General Administration                                                                   | 7200         |                                     |                  |                 |                                                                                                                                                                                                                                                                                                                                                                                                                                                                                                                                                                                                                                                                                                     |                                    |                     |                     |
| School Administration                                                                    | 7300         |                                     |                  |                 |                                                                                                                                                                                                                                                                                                                                                                                                                                                                                                                                                                                                                                                                                                     |                                    |                     |                     |
| Facilities Acquisition and Construction                                                  | 7410         | 176,865,054.00                      | 177,159,210.00   | 74,614,246.57   | 42.12%                                                                                                                                                                                                                                                                                                                                                                                                                                                                                                                                                                                                                                                                                              | 71,947,728.14                      | 2,666,518.43        | 3.71%               |
| Fiscal Services                                                                          | 7500         |                                     | ,,               | ,               |                                                                                                                                                                                                                                                                                                                                                                                                                                                                                                                                                                                                                                                                                                     |                                    | _,,.                |                     |
| Food Services                                                                            | 7600         |                                     |                  |                 |                                                                                                                                                                                                                                                                                                                                                                                                                                                                                                                                                                                                                                                                                                     |                                    |                     |                     |
| Central Services                                                                         | 7700         |                                     |                  |                 |                                                                                                                                                                                                                                                                                                                                                                                                                                                                                                                                                                                                                                                                                                     |                                    |                     |                     |
| Pupil Transportation Services                                                            | 7800         |                                     |                  |                 |                                                                                                                                                                                                                                                                                                                                                                                                                                                                                                                                                                                                                                                                                                     |                                    |                     |                     |
| Operation of Plant                                                                       | 7900         |                                     |                  |                 |                                                                                                                                                                                                                                                                                                                                                                                                                                                                                                                                                                                                                                                                                                     |                                    |                     |                     |
| Maintenance of Plant                                                                     | 8100         |                                     |                  |                 |                                                                                                                                                                                                                                                                                                                                                                                                                                                                                                                                                                                                                                                                                                     |                                    |                     |                     |
| Administrative Tech Services                                                             | 8200         |                                     |                  |                 |                                                                                                                                                                                                                                                                                                                                                                                                                                                                                                                                                                                                                                                                                                     |                                    |                     |                     |
| Community Services                                                                       | 9100         |                                     |                  |                 |                                                                                                                                                                                                                                                                                                                                                                                                                                                                                                                                                                                                                                                                                                     |                                    |                     |                     |
| Debt Service                                                                             | 9200         |                                     |                  |                 |                                                                                                                                                                                                                                                                                                                                                                                                                                                                                                                                                                                                                                                                                                     |                                    |                     |                     |
| Total Expenditures                                                                       | 7200         | 176.865.054.00                      | 177.159.210.00   | 74,614,246.57   | 42.12%                                                                                                                                                                                                                                                                                                                                                                                                                                                                                                                                                                                                                                                                                              | 71.947.728.14                      | 2,666,518.43        | 3.71%               |
| Excess (Deficiency) of Revenues Over (Under) Expenditures                                | ,            | (99,248,607.00)                     | (99,536,053.00)  | 4,047,467.46    | -4.07%                                                                                                                                                                                                                                                                                                                                                                                                                                                                                                                                                                                                                                                                                              | 5,268,846.06                       | (1,221,378.60)      | -23.18%             |
| OTHER FINANCING SOURCES (USES)                                                           |              | ()),240,007.00)                     | ()),550,055.00)  | 4,047,407.40    | -+.0770                                                                                                                                                                                                                                                                                                                                                                                                                                                                                                                                                                                                                                                                                             | 5,200,040.00                       | (1,221,378.00)      | -25.1070            |
| Sale of Bonds, Loans and Fixed Assets                                                    | 3700         | 0.00                                | 0.00             | 0.00            |                                                                                                                                                                                                                                                                                                                                                                                                                                                                                                                                                                                                                                                                                                     | 0.00                               | 0.00                |                     |
| Premium on COPS                                                                          | 3791         | 0.00                                | 0.00             | 0.00            |                                                                                                                                                                                                                                                                                                                                                                                                                                                                                                                                                                                                                                                                                                     | 0.00                               | 0.00                |                     |
| Sale of State Bonds                                                                      | 3711         | 0.00                                | 0.00             | 0.00            |                                                                                                                                                                                                                                                                                                                                                                                                                                                                                                                                                                                                                                                                                                     | 0.00                               | 0.00                |                     |
| Premium on State Bonds                                                                   | 3791         | 0.00                                | 0.00             | 0.00            |                                                                                                                                                                                                                                                                                                                                                                                                                                                                                                                                                                                                                                                                                                     | 0.00                               | 0.00                |                     |
| Proceeds from Capital Lease                                                              | 3724         | 0.00                                | 0.00             | 6,999,965.75    |                                                                                                                                                                                                                                                                                                                                                                                                                                                                                                                                                                                                                                                                                                     | 0.00                               | 6,999,965.75        |                     |
| Sale of Land                                                                             | 3724         | 0.00                                | 0.00             | 0.00            |                                                                                                                                                                                                                                                                                                                                                                                                                                                                                                                                                                                                                                                                                                     | 0.00                               | 0.00                |                     |
| Transfers In                                                                             | 3600         | 0.00                                | 2,870,811.00     | 2,870,811.00    |                                                                                                                                                                                                                                                                                                                                                                                                                                                                                                                                                                                                                                                                                                     | 130,858.00                         | 2,739,953.00        |                     |
| Transfers Out                                                                            | 9700         | (48,229,174.00)                     | (50,719,674.00)  | (24,136,666.64) | 47.59%                                                                                                                                                                                                                                                                                                                                                                                                                                                                                                                                                                                                                                                                                              | (21,588,567.42)                    | (2,548,099,22)      | 11.80%              |
| Total Other Financing Sources (Uses)                                                     | 2700         | (48,229,174.00)                     | (47,848,863.00)  | (14,265,889.89) | 29.81%                                                                                                                                                                                                                                                                                                                                                                                                                                                                                                                                                                                                                                                                                              | (21,388,307.42)<br>(21,457,709.42) | 7,191,819.53        | -33.52%             |
| Net Change in Fund Balances                                                              | -            | (48,229,174.00)<br>(147,477,781.00) | (147,384,916.00) | (10,218,422.43) | 6.93%                                                                                                                                                                                                                                                                                                                                                                                                                                                                                                                                                                                                                                                                                               | (21,437,709.42)<br>(16,188,863.36) | 5,970,440.93        | -35.32%             |
| 5                                                                                        | 2800         |                                     |                  |                 |                                                                                                                                                                                                                                                                                                                                                                                                                                                                                                                                                                                                                                                                                                     |                                    | , ,                 |                     |
| Fund Balances, Prior Year                                                                | 2800<br>2891 | 173,672,305.00                      | 173,672,305.00   | 173,672,305.16  | 100.00%                                                                                                                                                                                                                                                                                                                                                                                                                                                                                                                                                                                                                                                                                             | 229,280,565.95                     | (55,608,260.79)     | -24.25%             |
| Adjustment to Fund Balances                                                              |              | 26 104 524 00                       | 76 707 200 00    | 162 452 000 72  | (01.000/                                                                                                                                                                                                                                                                                                                                                                                                                                                                                                                                                                                                                                                                                            | 212 001 702 50                     | (40 (27 910 90)     | 22.200/             |
| Fund Balances, Current Year                                                              | 2700         | 26,194,524.00                       | 26,287,389.00    | 163,453,882.73  | 621.80%                                                                                                                                                                                                                                                                                                                                                                                                                                                                                                                                                                                                                                                                                             | 213,091,702.59                     | (49,637,819.86)     | -23.29%             |