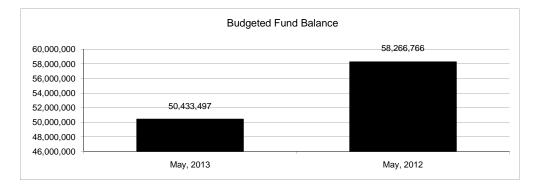

|                                                            |                   |                 |                                         |                   | General                         | l Fund         |                     |                          |
|------------------------------------------------------------|-------------------|-----------------|-----------------------------------------|-------------------|---------------------------------|----------------|---------------------|--------------------------|
| The School District of Sarasota County, FL                 |                   |                 |                                         |                   |                                 | Prior YTD      | Difference          | %                        |
| Revenue & Expenditures - Budget And Actual<br>May 31, 2013 | Account<br>Number | Original        | Amounts<br>Current                      | Actual<br>Amounts | Percentage of<br>Current Budget | Actual         | Increase/(Decrease) | %<br>Increase/(Decrease) |
| REVENUES                                                   | Number            | Originai        | Curreni                                 | Amounts           | Current Buuget                  | Actual         | Increase/(Decrease) | mercase/(Deercase)       |
| Federal Direct                                             | 3100              | 337,827.00      | 354,505.00                              | 295,936.38        | 83.48%                          | 274,741.35     | 21,195.03           | 7.71%                    |
| Federal Through State                                      | 3200              | 2,358,518.00    | 2,358,518.00                            | 1,899,221.54      | 80.53%                          | 1,458,875.07   | 440,346.47          | 30.18%                   |
| State Sources                                              | 3300              | 76,326,878.00   | 75,910,384.00                           | 70,169,304.78     | 92.44%                          | 69,220,888.90  | 948,415.88          | 1.37%                    |
| Local Sources                                              | 3400              | 262,136,195.00  | 263,344,815.00                          | 254,895,943.78    | 96.79%                          | 248,695,983.75 | 6,199,960.03        | 2.49%                    |
| Total Revenues                                             |                   | 341,159,418.00  | 341,968,222.00                          | 327,260,406.48    |                                 | 319,650,489.07 | 7,609,917.41        | 2.38%                    |
| EXPENDITURES                                               |                   | ,,              | , , , , , , , , , , , , , , , , , , , , | , ,               |                                 | , ,            | . , ,.              |                          |
| Current:                                                   |                   |                 |                                         |                   |                                 |                |                     |                          |
| Instruction                                                | 5000              | 245,348,243.00  | 246,919,567.00                          | 207,966,226.80    | 84.22%                          | 191,217,531.19 | 16,748,695.61       | 8.76%                    |
| Pupil Personnel Services                                   | 6100              | 21,271,127.00   | 21,271,127.00                           | 16,964,878.66     | 79.76%                          | 17,474,790.54  | (509,911.88)        | -2.92%                   |
| Instructional Media Services                               | 6200              | 5,153,261.00    | 4,900,409.00                            | 3,513,774.53      | 71.70%                          | 3,869,652.00   | (355,877.47)        | -9.20%                   |
| Instruction and Curriculum Development Services            | 6300              | 2,420,868.00    | 2,445,508.00                            | 2,100,617.03      | 85.90%                          | 2,019,450.26   | 81,166.77           | 4.02%                    |
| Instructional Staff Training Services                      | 6400              | 1,414,041.00    | 1,387,575.00                            | 937,276.29        | 67.55%                          | 1,015,151.02   | (77,874.73)         | -7.67%                   |
| Instruction Related Technolgy                              | 6500              | 2,454,490.00    | 2,454,490.00                            | 2,773,151.81      | 112.98%                         | 2,126,775.30   | 646,376.51          | 30.39%                   |
| Board                                                      | 7100              | 979,175.00      | 979,175.00                              | 708,259.14        | 72.33%                          | 915,982.59     | (207,723.45)        | -22.68%                  |
| General Administration                                     | 7200              | 1,522,246.00    | 1,522,246.00                            | 1,309,594.64      | 86.03%                          | 1,154,220.38   | 155,374.26          | 13.46%                   |
| School Administration                                      | 7300              | 16,537,734.00   | 16,167,822.00                           | 14,386,024.12     | 88.98%                          | 14,241,729.26  | 144,294.86          | 1.01%                    |
| Facilities Acquisition and Construction                    | 7410              | 0.00            | 14,105.00                               | 18,258.85         |                                 | 1,581.19       | 16,677.66           | 1054.75%                 |
| Fiscal Services                                            | 7500              | 1,943,736.00    | 1,943,736.00                            | 1,663,968.88      | 85.61%                          | 1,789,899.91   | (125,931.03)        | -7.04%                   |
| Food Services                                              | 7600              | 29,926.00       | 46,819.00                               | 66,430.97         | 141.89%                         | 30,933.59      | 35,497.38           | 114.75%                  |
| Central Services                                           | 7700              | 5,529,486.00    | 5,231,040.00                            | 4,880,098.43      | 93.29%                          | 4,837,612.25   | 42,486.18           | 0.88%                    |
| Pupil Transportation Services                              | 7800              | 16,926,047.00   | 16,453,185.00                           | 14,256,625.56     | 86.65%                          | 14,447,780.07  | (191,154.51)        | -1.32%                   |
| Operation of Plant                                         | 7900              | 33,651,747.00   | 33,195,364.00                           | 30,081,884.69     | 90.62%                          | 29,659,337.92  | 422,546.77          | 1.42%                    |
| Maintenance of Plant                                       | 8100              | 15,530,937.00   | 15,121,300.00                           | 12,376,795.44     | 81.85%                          | 13,997,251.57  | (1,620,456.13)      | -11.58%                  |
| Administrative Tech Services                               | 8200              | 2,573,338.00    | 2,850,742.00                            | 2,487,325.48      | 87.25%                          | 1,910,811.77   | 576,513.71          | 30.17%                   |
| Community Services                                         | 9100              | 1,540,414.00    | 1,835,061.00                            | 1,636,198.31      | 89.16%                          | 1,393,254.17   | 242,944.14          | 17.44%                   |
| Debt Service                                               | 9200              |                 |                                         |                   |                                 |                |                     |                          |
| Total Expenditures                                         |                   | 374,826,816.00  | 374,739,271.00                          | 318,127,389.63    | 84.89%                          | 302,103,744.98 | 16,023,644.65       | 5.30%                    |
| Excess (Deficiency) of Revenues Over (Under) Expenditure   | 8                 | (33,667,398.00) | (32,771,049.00)                         | 9,133,016.85      | -27.87%                         | 17,546,744.09  | (8,413,727.24)      | -47.95%                  |
| OTHER FINANCING SOURCES (USES)                             |                   |                 |                                         |                   |                                 |                |                     |                          |
| Other Financing Sources                                    | 3700              | 0.00            | 0.00                                    | 0.00              |                                 | 10,824.29      | (10,824.29)         | -100.00%                 |
| Transfers In                                               | 3600              | 20,135,818.00   | 20,135,818.00                           | 12,761,655.54     | 63.38%                          | 13,806,897.74  | (1,045,242.20)      | -7.57%                   |
| Transfers Out                                              | 9700              | (550,279.00)    | (930,590.00)                            | (380,311.00)      | 40.87%                          | (550,279.00)   | 169,968.00          | -30.89%                  |
| Total Other Financing Sources (Uses)                       |                   | 19,585,539.00   | 19,205,228.00                           | 12,381,344.54     | 64.47%                          | 13,267,443.03  | (886,098.49)        | -6.68%                   |
| Net Change in Fund Balances                                |                   | (14,081,859.00) | (13,565,821.00)                         | 21,514,361.39     | -158.59%                        | 30,814,187.12  | (9,299,825.73)      | -30.18%                  |
| Fund Balances, Prior Year                                  | 2800              | 63,999,318.00   | 63,999,318.00                           | 63,999,318.00     | 100.00%                         | 64,819,785.00  | (820,467.00)        | -1.27%                   |
| Adjustment to Fund Balances                                | 2891              |                 |                                         |                   |                                 |                |                     |                          |
| Fund Balances, Current Year                                | 2700              | 49,917,459.00   | 50,433,497.00                           | 85,513,679.39     | 169.56%                         | 95,633,972.12  | (10,120,292.73)     | -10.58%                  |