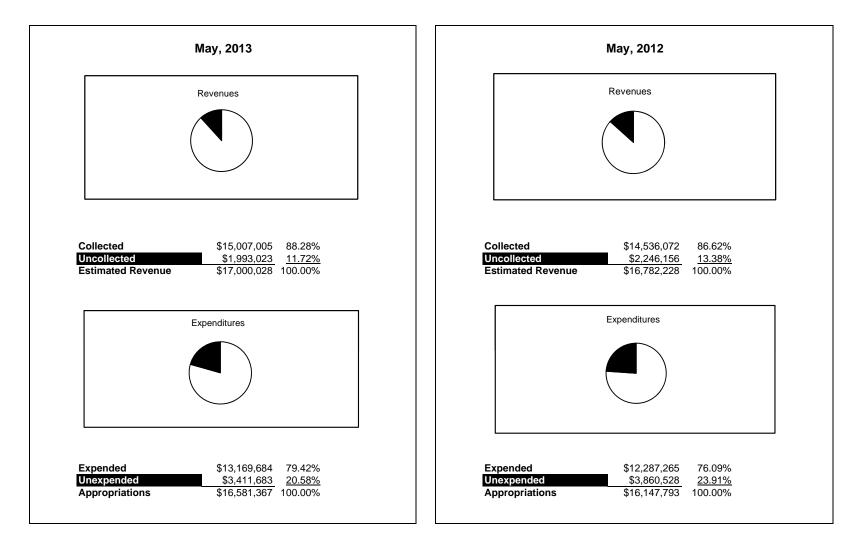

|                                                          | Debt Service |                 |                 |                |                |                |                     |                     |  |  |  |
|----------------------------------------------------------|--------------|-----------------|-----------------|----------------|----------------|----------------|---------------------|---------------------|--|--|--|
| The School District of Sarasota County, FL               |              |                 |                 |                |                |                |                     |                     |  |  |  |
| Revenue & Expenditures - Budget And Actual               | Account      | Budgeted        |                 | A              | Percentage of  | Prior YTD      | Difference          | %                   |  |  |  |
| May 31, 2013<br>REVENUES                                 | Number       | Original        | Current         | Amounts        | Current Budget | Actual         | Increase/(Decrease) | Increase/(Decrease) |  |  |  |
| REVENUES<br>Federal Direct                               | 2100         | 2,096,761,00    | 2,096,761,00    | 1 042 200 50   | 50.00%         | 1,043,380.50   |                     |                     |  |  |  |
|                                                          | 3100         | 2,086,761.00    | 2,086,761.00    | 1,043,380.50   | 50.00%         | 1,045,580.50   |                     |                     |  |  |  |
| Federal Through State                                    | 3200         | 2 194 7 (1 00   | 2 194 7(1 00    | 446,500.00     | 20.440/        | 116 500.00     |                     | 0.000               |  |  |  |
| State Sources                                            | 3300         | 2,184,761.00    | 2,184,761.00    |                | 20.44%         | 446,500.00     | 205 472 06          | 0.009               |  |  |  |
| Local Sources                                            | 3400         | 0.00            | 0.00            | 181,957.29     | 20.1.44        | (23,514.77)    | 205,472.06          | 14.010              |  |  |  |
| Total Revenues                                           |              | 4,271,522.00    | 4,271,522.00    | 1,671,837.79   | 39.14%         | 1,466,365.73   | 205,472.06          | 14.019              |  |  |  |
| EXPENDITURES                                             |              |                 |                 |                |                |                |                     |                     |  |  |  |
| Current:                                                 |              |                 |                 |                |                |                |                     |                     |  |  |  |
| Instruction                                              | 5000         |                 |                 |                |                |                |                     |                     |  |  |  |
| Pupil Personnel Services                                 | 6100         |                 |                 |                |                |                |                     |                     |  |  |  |
| Instructional Media Services                             | 6200         |                 |                 |                |                |                |                     |                     |  |  |  |
| Instruction and Curriculum Development Services          | 6300         |                 |                 |                |                |                |                     |                     |  |  |  |
| Instructional Staff Training Services                    | 6400         |                 |                 |                |                |                |                     |                     |  |  |  |
| Instruction Related Technolgy                            | 6500         |                 |                 |                |                |                |                     |                     |  |  |  |
| Board                                                    | 7100         |                 |                 |                |                |                |                     |                     |  |  |  |
| General Administration                                   | 7200         |                 |                 |                |                |                |                     |                     |  |  |  |
| School Administration                                    | 7300         |                 |                 |                |                |                |                     |                     |  |  |  |
| Facilities Acquisition and Construction                  | 7410         |                 |                 |                |                |                |                     |                     |  |  |  |
| Fiscal Services                                          | 7500         |                 |                 |                |                |                |                     |                     |  |  |  |
| Food Services                                            | 7600         |                 |                 |                |                |                |                     |                     |  |  |  |
| Central Services                                         | 7700         |                 |                 |                |                |                |                     |                     |  |  |  |
| Pupil Transportation Services                            | 7800         |                 |                 |                |                |                |                     |                     |  |  |  |
| Operation of Plant                                       | 7900         |                 |                 |                |                |                |                     |                     |  |  |  |
| Maintenance of Plant                                     | 8100         |                 |                 |                |                |                |                     |                     |  |  |  |
| Administrative Tech Services                             | 8200         |                 |                 |                |                |                |                     |                     |  |  |  |
| Community Services                                       | 9100         |                 |                 |                |                |                |                     |                     |  |  |  |
| Debt Service                                             | 9200         | 29,853,652.00   | 29,853,652.00   | 10,233,919.75  | 34.28%         | 9,128,510.85   | 1,105,408.90        | 12.11%              |  |  |  |
| Total Expenditures                                       |              | 29,853,652.00   | 29,853,652.00   | 10,233,919.75  | 34.28%         | 9,128,510.85   | 1,105,408.90        | 12.11%              |  |  |  |
| Excess (Deficiency) of Revenues Over (Under) Expenditure | es           | (25,582,130.00) | (25,582,130.00) | (8,562,081.96) | 33.47%         | (7,662,145.12) | (899,936.84)        | 11.75%              |  |  |  |
| OTHER FINANCING SOURCES (USES)                           |              |                 |                 |                |                |                |                     |                     |  |  |  |
| Fransfers In                                             | 3600         | 28,093,356.00   | 28,093,356.00   | 8,884,511.10   | 31.62%         | 7,650,811.68   | 1,233,699.42        | 16.13%              |  |  |  |
| Fransfers Out                                            | 9700         |                 |                 |                |                |                |                     |                     |  |  |  |
| Total Other Financing Sources (Uses)                     |              | 28,093,356.00   | 28,093,356.00   | 8,884,511.10   | 31.62%         | 7,650,811.68   | 1,233,699.42        | 16.13%              |  |  |  |
| Net Change in Fund Balances                              | 1            | 2,511,226.00    | 2,511,226.00    | 322,429.14     | 12.84%         | (11,333.44)    | 333,762.58          | -2944.949           |  |  |  |
| Fund Balances, Prior Year                                | 2800         | 7,069,418.00    | 7,069,418.00    | 7,069,418.38   | 100.00%        | 4,446,487.57   | 2,622,930.81        | 58.999              |  |  |  |
| Adjustment to Fund Balances                              | 2891         | , ,             | 0.00            | , ,            |                |                | ,. ,                |                     |  |  |  |
| Fund Balances, Current Year                              | 2700         | 9,580,644.00    | 9,580,644.00    | 7,391,847.52   | 77.15%         | 4,435,154.13   | 2,956,693.39        | 66.66%              |  |  |  |