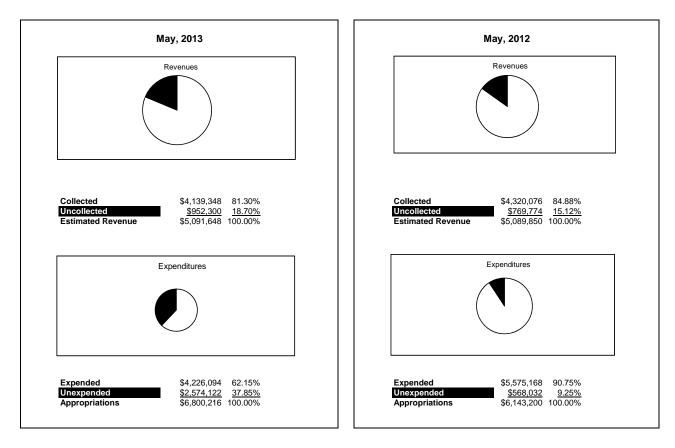

|                                                            |                   |                 |                                         |                   | General                         | l Fund         |                     |                          |
|------------------------------------------------------------|-------------------|-----------------|-----------------------------------------|-------------------|---------------------------------|----------------|---------------------|--------------------------|
| The School District of Sarasota County, FL                 |                   |                 |                                         |                   |                                 | Prior YTD      | Difference          | %                        |
| Revenue & Expenditures - Budget And Actual<br>May 31, 2013 | Account<br>Number | Original        | Amounts<br>Current                      | Actual<br>Amounts | Percentage of<br>Current Budget | Actual         | Increase/(Decrease) | %<br>Increase/(Decrease) |
| REVENUES                                                   | Number            | Originai        | Curreni                                 | Amounts           | Current Buuget                  | Actual         | Increase/(Decrease) | mercase/(Deercase)       |
| Federal Direct                                             | 3100              | 337,827.00      | 354,505.00                              | 295,936.38        | 83.48%                          | 274,741.35     | 21,195.03           | 7.71%                    |
| Federal Through State                                      | 3200              | 2,358,518.00    | 2,358,518.00                            | 1,899,221.54      | 80.53%                          | 1,458,875.07   | 440,346.47          | 30.18%                   |
| State Sources                                              | 3300              | 76,326,878.00   | 75,910,384.00                           | 70,169,304.78     | 92.44%                          | 69,220,888.90  | 948,415.88          | 1.37%                    |
| Local Sources                                              | 3400              | 262,136,195.00  | 263,344,815.00                          | 254,895,943.78    | 96.79%                          | 248,695,983.75 | 6,199,960.03        | 2.49%                    |
| Total Revenues                                             |                   | 341,159,418.00  | 341,968,222.00                          | 327,260,406.48    |                                 | 319,650,489.07 | 7,609,917.41        | 2.38%                    |
| EXPENDITURES                                               |                   | ,,              | , , , , , , , , , , , , , , , , , , , , | , ,               |                                 | , ,            | . , ,.              |                          |
| Current:                                                   |                   |                 |                                         |                   |                                 |                |                     |                          |
| Instruction                                                | 5000              | 245,348,243.00  | 246,919,567.00                          | 207,966,226.80    | 84.22%                          | 191,217,531.19 | 16,748,695.61       | 8.76%                    |
| Pupil Personnel Services                                   | 6100              | 21,271,127.00   | 21,271,127.00                           | 16,964,878.66     | 79.76%                          | 17,474,790.54  | (509,911.88)        | -2.92%                   |
| Instructional Media Services                               | 6200              | 5,153,261.00    | 4,900,409.00                            | 3,513,774.53      | 71.70%                          | 3,869,652.00   | (355,877.47)        | -9.20%                   |
| Instruction and Curriculum Development Services            | 6300              | 2,420,868.00    | 2,445,508.00                            | 2,100,617.03      | 85.90%                          | 2,019,450.26   | 81,166.77           | 4.02%                    |
| Instructional Staff Training Services                      | 6400              | 1,414,041.00    | 1,387,575.00                            | 937,276.29        | 67.55%                          | 1,015,151.02   | (77,874.73)         | -7.67%                   |
| Instruction Related Technolgy                              | 6500              | 2,454,490.00    | 2,454,490.00                            | 2,773,151.81      | 112.98%                         | 2,126,775.30   | 646,376.51          | 30.39%                   |
| Board                                                      | 7100              | 979,175.00      | 979,175.00                              | 708,259.14        | 72.33%                          | 915,982.59     | (207,723.45)        | -22.68%                  |
| General Administration                                     | 7200              | 1,522,246.00    | 1,522,246.00                            | 1,309,594.64      | 86.03%                          | 1,154,220.38   | 155,374.26          | 13.46%                   |
| School Administration                                      | 7300              | 16,537,734.00   | 16,167,822.00                           | 14,386,024.12     | 88.98%                          | 14,241,729.26  | 144,294.86          | 1.01%                    |
| Facilities Acquisition and Construction                    | 7410              | 0.00            | 14,105.00                               | 18,258.85         |                                 | 1,581.19       | 16,677.66           | 1054.75%                 |
| Fiscal Services                                            | 7500              | 1,943,736.00    | 1,943,736.00                            | 1,663,968.88      | 85.61%                          | 1,789,899.91   | (125,931.03)        | -7.04%                   |
| Food Services                                              | 7600              | 29,926.00       | 46,819.00                               | 66,430.97         | 141.89%                         | 30,933.59      | 35,497.38           | 114.75%                  |
| Central Services                                           | 7700              | 5,529,486.00    | 5,231,040.00                            | 4,880,098.43      | 93.29%                          | 4,837,612.25   | 42,486.18           | 0.88%                    |
| Pupil Transportation Services                              | 7800              | 16,926,047.00   | 16,453,185.00                           | 14,256,625.56     | 86.65%                          | 14,447,780.07  | (191,154.51)        | -1.32%                   |
| Operation of Plant                                         | 7900              | 33,651,747.00   | 33,195,364.00                           | 30,081,884.69     | 90.62%                          | 29,659,337.92  | 422,546.77          | 1.42%                    |
| Maintenance of Plant                                       | 8100              | 15,530,937.00   | 15,121,300.00                           | 12,376,795.44     | 81.85%                          | 13,997,251.57  | (1,620,456.13)      | -11.58%                  |
| Administrative Tech Services                               | 8200              | 2,573,338.00    | 2,850,742.00                            | 2,487,325.48      | 87.25%                          | 1,910,811.77   | 576,513.71          | 30.17%                   |
| Community Services                                         | 9100              | 1,540,414.00    | 1,835,061.00                            | 1,636,198.31      | 89.16%                          | 1,393,254.17   | 242,944.14          | 17.44%                   |
| Debt Service                                               | 9200              |                 |                                         |                   |                                 |                |                     |                          |
| Total Expenditures                                         |                   | 374,826,816.00  | 374,739,271.00                          | 318,127,389.63    | 84.89%                          | 302,103,744.98 | 16,023,644.65       | 5.30%                    |
| Excess (Deficiency) of Revenues Over (Under) Expenditure   | 8                 | (33,667,398.00) | (32,771,049.00)                         | 9,133,016.85      | -27.87%                         | 17,546,744.09  | (8,413,727.24)      | -47.95%                  |
| OTHER FINANCING SOURCES (USES)                             |                   |                 |                                         |                   |                                 |                |                     |                          |
| Other Financing Sources                                    | 3700              | 0.00            | 0.00                                    | 0.00              |                                 | 10,824.29      | (10,824.29)         | -100.00%                 |
| Transfers In                                               | 3600              | 20,135,818.00   | 20,135,818.00                           | 12,761,655.54     | 63.38%                          | 13,806,897.74  | (1,045,242.20)      | -7.57%                   |
| Transfers Out                                              | 9700              | (550,279.00)    | (930,590.00)                            | (380,311.00)      | 40.87%                          | (550,279.00)   | 169,968.00          | -30.89%                  |
| Total Other Financing Sources (Uses)                       |                   | 19,585,539.00   | 19,205,228.00                           | 12,381,344.54     | 64.47%                          | 13,267,443.03  | (886,098.49)        | -6.68%                   |
| Net Change in Fund Balances                                |                   | (14,081,859.00) | (13,565,821.00)                         | 21,514,361.39     | -158.59%                        | 30,814,187.12  | (9,299,825.73)      | -30.18%                  |
| Fund Balances, Prior Year                                  | 2800              | 63,999,318.00   | 63,999,318.00                           | 63,999,318.00     | 100.00%                         | 64,819,785.00  | (820,467.00)        | -1.27%                   |
| Adjustment to Fund Balances                                | 2891              |                 |                                         |                   |                                 |                |                     |                          |
| Fund Balances, Current Year                                | 2700              | 49,917,459.00   | 50,433,497.00                           | 85,513,679.39     | 169.56%                         | 95,633,972.12  | (10,120,292.73)     | -10.58%                  |