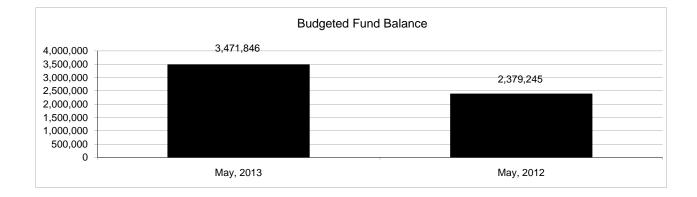

|                                                            |                   |                 |                                         |                   | General                         | l Fund         |                     |                          |
|------------------------------------------------------------|-------------------|-----------------|-----------------------------------------|-------------------|---------------------------------|----------------|---------------------|--------------------------|
| The School District of Sarasota County, FL                 |                   |                 |                                         |                   |                                 | Prior YTD      | Difference          | %                        |
| Revenue & Expenditures - Budget And Actual<br>May 31, 2013 | Account<br>Number | Original        | Amounts<br>Current                      | Actual<br>Amounts | Percentage of<br>Current Budget | Actual         | Increase/(Decrease) | %<br>Increase/(Decrease) |
| REVENUES                                                   | Number            | Originai        | Curreni                                 | Amounts           | Current Buuget                  | Actual         | Increase/(Decrease) | mercase/(Deercase)       |
| Federal Direct                                             | 3100              | 337,827.00      | 354,505.00                              | 295,936.38        | 83.48%                          | 274,741.35     | 21,195.03           | 7.71%                    |
| Federal Through State                                      | 3200              | 2,358,518.00    | 2,358,518.00                            | 1,899,221.54      | 80.53%                          | 1,458,875.07   | 440,346.47          | 30.18%                   |
| State Sources                                              | 3300              | 76,326,878.00   | 75,910,384.00                           | 70,169,304.78     | 92.44%                          | 69,220,888.90  | 948,415.88          | 1.37%                    |
| Local Sources                                              | 3400              | 262,136,195.00  | 263,344,815.00                          | 254,895,943.78    | 96.79%                          | 248,695,983.75 | 6,199,960.03        | 2.49%                    |
| Total Revenues                                             |                   | 341,159,418.00  | 341,968,222.00                          | 327,260,406.48    |                                 | 319,650,489.07 | 7,609,917.41        | 2.38%                    |
| EXPENDITURES                                               |                   | ,,              | , , , , , , , , , , , , , , , , , , , , | , ,               |                                 | , ,            | . , ,.              |                          |
| Current:                                                   |                   |                 |                                         |                   |                                 |                |                     |                          |
| Instruction                                                | 5000              | 245,348,243.00  | 246,919,567.00                          | 207,966,226.80    | 84.22%                          | 191,217,531.19 | 16,748,695.61       | 8.76%                    |
| Pupil Personnel Services                                   | 6100              | 21,271,127.00   | 21,271,127.00                           | 16,964,878.66     | 79.76%                          | 17,474,790.54  | (509,911.88)        | -2.92%                   |
| Instructional Media Services                               | 6200              | 5,153,261.00    | 4,900,409.00                            | 3,513,774.53      | 71.70%                          | 3,869,652.00   | (355,877.47)        | -9.20%                   |
| Instruction and Curriculum Development Services            | 6300              | 2,420,868.00    | 2,445,508.00                            | 2,100,617.03      | 85.90%                          | 2,019,450.26   | 81,166.77           | 4.02%                    |
| Instructional Staff Training Services                      | 6400              | 1,414,041.00    | 1,387,575.00                            | 937,276.29        | 67.55%                          | 1,015,151.02   | (77,874.73)         | -7.67%                   |
| Instruction Related Technolgy                              | 6500              | 2,454,490.00    | 2,454,490.00                            | 2,773,151.81      | 112.98%                         | 2,126,775.30   | 646,376.51          | 30.39%                   |
| Board                                                      | 7100              | 979,175.00      | 979,175.00                              | 708,259.14        | 72.33%                          | 915,982.59     | (207,723.45)        | -22.68%                  |
| General Administration                                     | 7200              | 1,522,246.00    | 1,522,246.00                            | 1,309,594.64      | 86.03%                          | 1,154,220.38   | 155,374.26          | 13.46%                   |
| School Administration                                      | 7300              | 16,537,734.00   | 16,167,822.00                           | 14,386,024.12     | 88.98%                          | 14,241,729.26  | 144,294.86          | 1.01%                    |
| Facilities Acquisition and Construction                    | 7410              | 0.00            | 14,105.00                               | 18,258.85         |                                 | 1,581.19       | 16,677.66           | 1054.75%                 |
| Fiscal Services                                            | 7500              | 1,943,736.00    | 1,943,736.00                            | 1,663,968.88      | 85.61%                          | 1,789,899.91   | (125,931.03)        | -7.04%                   |
| Food Services                                              | 7600              | 29,926.00       | 46,819.00                               | 66,430.97         | 141.89%                         | 30,933.59      | 35,497.38           | 114.75%                  |
| Central Services                                           | 7700              | 5,529,486.00    | 5,231,040.00                            | 4,880,098.43      | 93.29%                          | 4,837,612.25   | 42,486.18           | 0.88%                    |
| Pupil Transportation Services                              | 7800              | 16,926,047.00   | 16,453,185.00                           | 14,256,625.56     | 86.65%                          | 14,447,780.07  | (191,154.51)        | -1.32%                   |
| Operation of Plant                                         | 7900              | 33,651,747.00   | 33,195,364.00                           | 30,081,884.69     | 90.62%                          | 29,659,337.92  | 422,546.77          | 1.42%                    |
| Maintenance of Plant                                       | 8100              | 15,530,937.00   | 15,121,300.00                           | 12,376,795.44     | 81.85%                          | 13,997,251.57  | (1,620,456.13)      | -11.58%                  |
| Administrative Tech Services                               | 8200              | 2,573,338.00    | 2,850,742.00                            | 2,487,325.48      | 87.25%                          | 1,910,811.77   | 576,513.71          | 30.17%                   |
| Community Services                                         | 9100              | 1,540,414.00    | 1,835,061.00                            | 1,636,198.31      | 89.16%                          | 1,393,254.17   | 242,944.14          | 17.44%                   |
| Debt Service                                               | 9200              |                 |                                         |                   |                                 |                |                     |                          |
| Total Expenditures                                         |                   | 374,826,816.00  | 374,739,271.00                          | 318,127,389.63    | 84.89%                          | 302,103,744.98 | 16,023,644.65       | 5.30%                    |
| Excess (Deficiency) of Revenues Over (Under) Expenditure   | 8                 | (33,667,398.00) | (32,771,049.00)                         | 9,133,016.85      | -27.87%                         | 17,546,744.09  | (8,413,727.24)      | -47.95%                  |
| OTHER FINANCING SOURCES (USES)                             |                   |                 |                                         |                   |                                 |                |                     |                          |
| Other Financing Sources                                    | 3700              | 0.00            | 0.00                                    | 0.00              |                                 | 10,824.29      | (10,824.29)         | -100.00%                 |
| Transfers In                                               | 3600              | 20,135,818.00   | 20,135,818.00                           | 12,761,655.54     | 63.38%                          | 13,806,897.74  | (1,045,242.20)      | -7.57%                   |
| Transfers Out                                              | 9700              | (550,279.00)    | (930,590.00)                            | (380,311.00)      | 40.87%                          | (550,279.00)   | 169,968.00          | -30.89%                  |
| Total Other Financing Sources (Uses)                       |                   | 19,585,539.00   | 19,205,228.00                           | 12,381,344.54     | 64.47%                          | 13,267,443.03  | (886,098.49)        | -6.68%                   |
| Net Change in Fund Balances                                |                   | (14,081,859.00) | (13,565,821.00)                         | 21,514,361.39     | -158.59%                        | 30,814,187.12  | (9,299,825.73)      | -30.18%                  |
| Fund Balances, Prior Year                                  | 2800              | 63,999,318.00   | 63,999,318.00                           | 63,999,318.00     | 100.00%                         | 64,819,785.00  | (820,467.00)        | -1.27%                   |
| Adjustment to Fund Balances                                | 2891              |                 |                                         |                   |                                 |                |                     |                          |
| Fund Balances, Current Year                                | 2700              | 49,917,459.00   | 50,433,497.00                           | 85,513,679.39     | 169.56%                         | 95,633,972.12  | (10,120,292.73)     | -10.58%                  |