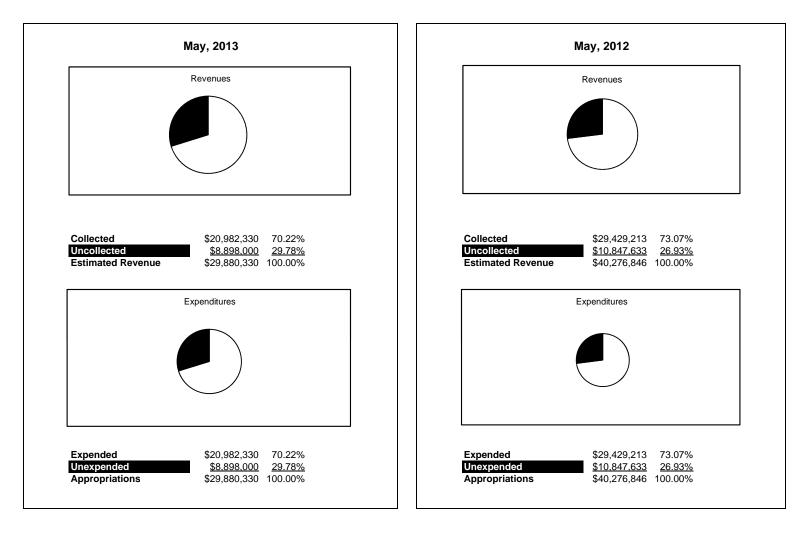

|                                                          |         |               |               |                | Special          | Revenue       |                     |                     |
|----------------------------------------------------------|---------|---------------|---------------|----------------|------------------|---------------|---------------------|---------------------|
| The School District of Sarasota County, FL               |         |               |               |                |                  |               |                     |                     |
| Revenue & Expenditures - Budget And Actual               | Account | Budgeted      |               | Actual         | Percentage of    | Prior YTD     | Difference          | %                   |
| May 31, 2013                                             | Number  | Original      | Current       | Amounts        | Current Budget   | Actual        | Increase/(Decrease) | Increase/(Decrease) |
| REVENUES                                                 |         | 050 150 00    | 056 50 6 00   | 0.50.055.01    | 00.05%           | 1 205 002 44  | (125,124,52)        | 22.020              |
| Federal Direct                                           | 3100    | 873,458.00    | 876,536.00    | 869,957.81     | 99.25%           | 1,295,082.44  | (425,124.63)        | -32.83%             |
| Federal Through State                                    | 3200    | 28,489,934.00 | 27,381,471.00 | 18,965,670.76  | 69.26%           | 27,334,372.85 | (8,368,702.09)      | -30.62%             |
| State Sources                                            | 3300    | 1 000 570 00  | 1 (22 222 22  | 1.1.1.6 201.00 | <b>5</b> 0, 600/ | 500 550 10    | 246.042.12          |                     |
| Local Sources                                            | 3400    | 1,093,570.00  | 1,622,323.00  | 1,146,701.32   | 70.68%           | 799,758.19    | 346,943.13          |                     |
| Total Revenues                                           |         | 30,456,962.00 | 29,880,330.00 | 20,982,329.89  | 70.22%           | 29,429,213.48 | (8,446,883.59)      | -28.70%             |
| EXPENDITURES                                             |         |               |               | 1              |                  |               |                     |                     |
| Current:                                                 |         |               |               |                |                  |               |                     |                     |
| Instruction                                              | 5000    | 20,235,249.00 | 17,890,421.00 | 13,106,044.06  | 73.26%           | 21,717,599.45 | (8,611,555.39)      | -39.65%             |
| Pupil Personnel Services                                 | 6100    | 2,862,956.00  | 2,845,024.00  | 2,086,834.26   | 73.35%           | 2,303,094.11  | (216,259.85)        | -9.39%              |
| Instructional Media Services                             | 6200    |               | 625.00        | 617.05         |                  | 9,801.38      | (9,184.33)          | -93.70%             |
| Instruction and Curriculum Development Services          | 6300    | 891,749.00    | 768,810.00    | 696,087.01     | 90.54%           | 762,198.85    | (66,111.84)         | -8.67%              |
| Instructional Staff Training Services                    | 6400    | 3,239,915.00  | 4,554,595.00  | 3,033,569.92   | 66.60%           | 2,719,519.23  | 314,050.69          | 11.55%              |
| Instruction Related Technolgy                            | 6500    | 104,598.00    | 869,175.00    | 241,255.85     | 27.76%           | 423.32        | 240,832.53          | 56891.37%           |
| Board                                                    | 7100    |               |               |                |                  |               |                     |                     |
| General Administration                                   | 7200    | 659,865.00    | 1,146,124.00  | 715,768.78     | 62.45%           | 634,718.26    | 81,050.52           | 12.77%              |
| School Administration                                    | 7300    |               |               |                |                  | 1,685.99      |                     |                     |
| Facilities Acquisition and Construction                  | 7410    | 15,488.00     | 5,658.00      | 5,657.64       | 99.99%           | 124,493.29    | (118,835.65)        |                     |
| Fiscal Services                                          | 7500    | 32,626.00     | 51,720.00     | 36,358.35      | 70.30%           | 35,268.38     | 1,089.97            | 3.09%               |
| Food Services                                            | 7600    |               |               |                |                  |               |                     |                     |
| Central Services                                         | 7700    | 1,487,252.00  | 920,574.00    | 213,971.29     | 23.24%           | 148,580.48    | 65,390.81           | 44.01%              |
| Pupil Transportation Services                            | 7800    | 289,964.00    | 138,865.00    | 124,732.87     | 89.82%           | 284,994.00    | (160,261.13)        | -56.23%             |
| Operation of Plant                                       | 7900    | 2,300.00      | 11,286.00     |                | 0.00%            |               | 0.00                |                     |
| Maintenance of Plant                                     | 8100    |               |               |                |                  |               |                     |                     |
| Administrative Tech Services                             | 8200    |               |               |                |                  |               |                     |                     |
| Community Services                                       | 9100    | 635,000.00    | 677,453.00    | 721,432.81     | 106.49%          | 686,836.74    | 34,596.07           | 5.04%               |
| Debt Service                                             | 9200    |               |               |                |                  |               |                     |                     |
| Total Expenditures                                       |         | 30,456,962.00 | 29,880,330.00 | 20,982,329.89  | 70.22%           | 29,429,213.48 | (8,445,197.60)      | -28.70%             |
| Excess (Deficiency) of Revenues Over (Under) Expenditure | s       | 0.00          | 0.00          | 0.00           |                  | 0.00          | (1,685.99)          |                     |
| OTHER FINANCING SOURCES (USES)                           |         |               |               |                |                  |               |                     |                     |
| Transfers In                                             | 3600    |               |               |                |                  |               |                     |                     |
| Transfers Out                                            | 9700    |               |               |                |                  |               |                     |                     |
| Total Other Financing Sources (Uses)                     |         | 0.00          | 0.00          | 0.00           |                  | 0.00          | 0.00                |                     |
| Net Change in Fund Balances                              |         | 0.00          | 0.00          | 0.00           |                  | 0.00          | 0.00                |                     |
| Fund Balances, Prior Year                                | 2800    | 0.00          | 0.00          | 0.00           |                  | 0.00          | 0.00                |                     |
| Adjustment to Fund Balances                              | 2891    |               |               | ,              |                  |               |                     |                     |
| Fund Balances, Current Year                              | 2700    | 0.00          | 0.00          | 0.00           |                  | 0.00          | 0.00                |                     |